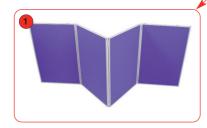

The above kit includes the optional header panel

Take the 1st set of panels (with connecting clips) and open out until the above shape is achieved and stable. (ensure the connecting clips are at the top of the panels.