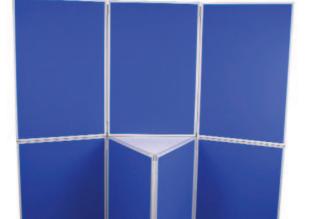

## 7 Panel Folding Kit

Stylish 7 panel folding kit with tabletop. Ideal for presentations and Exhibitions.

The above kit includes the optional header panel

Take the 1st set of panels (with connecting clips) and open out until the above shape is achieved and stable. (ensure the connecting clips are at the top of the panels.

Lift the set of 3 panels and place onto of the first set of panels.

Lower the table top onto the bottom set of panels making sure it is securely in place

Fit header panel to the top centre hinged push downward to secure the connecting clips.