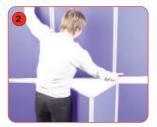

The above kit includes the optional header panel

Take the 1st set of panels (with connecting clips) and open out until the above shape is achieved and stable. (ensure the connecting clips are at the top of the panels.