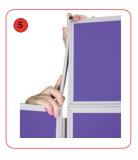

Finally clip header caps to both vertical sides of the header panel. Please note: Header panel option available at an extra cost