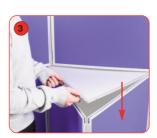

Lift the set of 3 panels and place onto of the first set of panels.

Lower the table top onto the bottom set of panels making sure it is securely in place

Fit header panel to the top centre hinged push downward to secure the connecting clips.