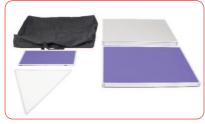

## features & benefits

- Easy to transport with modular construction and carry bag
- Lightweight honeycombe construction
- Baseline styles allow graphics to be fixed flush within the extruded frame
- Available in 3 standard panel sizes
- Choice of standard and luxury foam backed loop Nylon fabrics in a range of colours
- Choice of black or grey frames

## Additional info

Recommended Carry Bags

Basic bags are manufactured in 600 denier polypropylene with grab handle Standard bags are manufactured in 1200 denier polypropylene with grab handle and shoulder strap.

AB110 basic bag for KK117 AB109 Standard bag for KK117 AB114 basic bag for KK217 and KK317 AB115A Standard bag for KK217 and KK317

Recommended Carry Cases

AC308 polypropylene case for KK117 AC312 Polypropylene case for KK217 and KK317