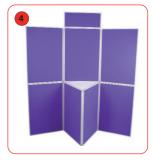

## 7 Panel Folding Kit

Stylish 7 panel folding kit with tabletop. Ideal for presentations and Exhibitions.

## features & benefits

- Easy to transport with modular construction and carry bag
- Lightweight honeycombe construction
- Baseline styles allow graphics to be fixed flush within the extruded frame
- Available in 3 standard panel sizes
- Choice of standard and luxury foam backed loop Nylon fabrics in a range of colours
- Choice of black or grey frames