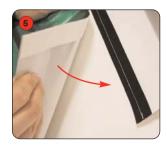

#### **Graphic attachment instructions**

Rotate open the snap rail.

Slide the graphic squarely into the rail.

Squeeze the snap rail shut to secure the graphic into place

Align and adhere hook fastener squarely to the bottom shorter edge of the graphic. (attach to back of graphic)

Securely attach the graphic to the loop fastener on the banner leader strip.

Whilst holding the top rail remove the locking pin from the base and gently allow the graphic to retract.

After fitting, the graphic should be left for 24 hours before use, to ensure the adhesive bonds sufficiently.