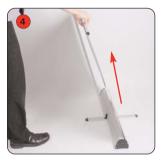

#### Banner stand assembly

Kit includes: Top rail, base, bungee pole set and carry bag

Assemble the bungee pole set.

Open out the stabilising foot.

Fit the bungee pole into the stabilising foot.

Lift the top rail to raise the graphic from the base.