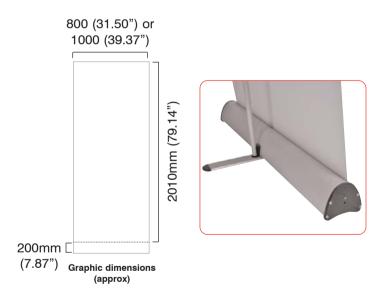

| hardware specifications                                                                                                                                                                                    | graphic specifications                                                                                                                                                                                                                                          | additional info                                                                                                                      |
|------------------------------------------------------------------------------------------------------------------------------------------------------------------------------------------------------------|-----------------------------------------------------------------------------------------------------------------------------------------------------------------------------------------------------------------------------------------------------------------|--------------------------------------------------------------------------------------------------------------------------------------|
| 800 Hardware Dimensions (mm): 2110 (h) x 830 (w) x 445 (d) approx. 83.10" (h) x 32.70" (w) x 17.52" approx. (Depth dimension refers to twist out foot) Weight: 2.5kg (5.5lbs) approx (including carry bag) | Visible Graphic Dimensions (mm): 2010 (h) x 800 or 1000 (w) approx 79.14" (h) x 31.50" or 39.37" (w) approx Substrate: Add 200mm (7.87") to base of graphic to allow for roller mechanism. Recommended material thickness 225 - 300 Microns (8.86 - 11.81 Mils) | Included in kit: Top rail, base, bungee pole set and carry bag  Recommended accessories: AG720C Low profile hook fastener (25m roll) |
|                                                                                                                                                                                                            |                                                                                                                                                                                                                                                                 |                                                                                                                                      |