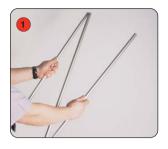

#### Banner stand assembly

Kit includes: Top rail, base, bungee pole set and carry bag

Assemble the bungee pole set.

Open out the stabilising foot.

Fit the bungee pole into the stabilising foot.

Lift the top rail to raise the graphic from the base.