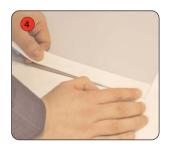

#### **Graphic attachment instructions**

Rotate open the snap rail.

Slide the graphic squarely into the rail.

Squeeze the snap rail shut to secure the graphic into place

Align and adhere hook fastener squarely to the bottom shorter edge of the graphic. (attach to back of graphic)