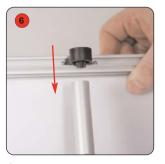

# Hold the Top rail whilst lowering the banner, (do not drop) to prevent damage to the graphic.