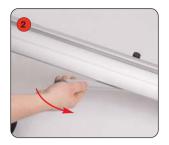

#### Banner stand assembly

Kit includes: Top rail, base, bungee pole set and carry bag

Assemble the bungee pole set.

Open out the stabilising foot.

Fit the bungee pole into the stabilising foot.

Lift the top rail to raise the graphic from the base.