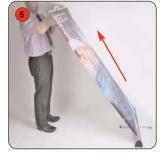

Lean the banner stand backwards and continue to extend the graphic.

Secure the top rail cup onto the bungee pole.