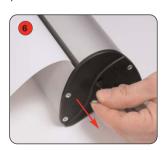

#### Banner stand assembly

Kit includes: Top rail, base, bungee pole set and carry bag

Assemble the bungee pole set.

Open out the stabilising foot.

Fit the bungee pole into the stabilising foot.

Lift the top rail to raise the graphic from the base.