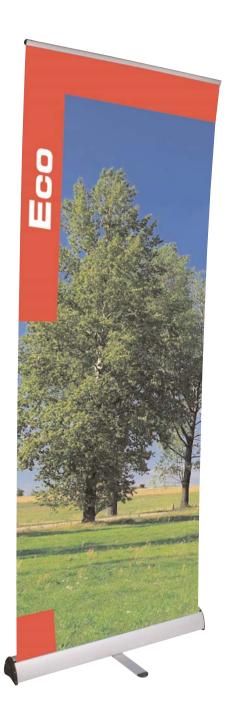

A lightweight economy roller banner with slim base and bungee pole making it very compact, complete with a twist out foot for extra stability.

### features & benefits

- Lightweight components
- Re-usable quick-change snap top rail
- Hook/loop fastening quick change graphic application
- Twist out stabilising foot for extra stability
- Available in anodised silver
- 800mm and 1000mm graphic widths
- Includes quality padded carry bag