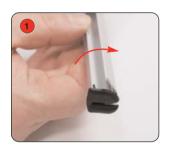

#### Banner stand assembly

Kit includes: Top rail, base, bungee pole set and carry bag

Assemble the bungee pole set.

Open out the stabilising foot.

Fit the bungee pole into the stabilising foot.

Lift the top rail to raise the graphic from the base.