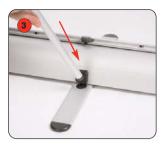

#### Banner stand assembly

Kit includes: Top rail, base, bungee pole set and carry bag

Assemble the bungee pole set.

Open out the stabilising foot.

Fit the bungee pole into the stabilising foot.

Lift the top rail to raise the graphic from the base.

Lean the banner stand backwards and continue to extend the graphic.

Secure the top rail cup onto the bungee pole.