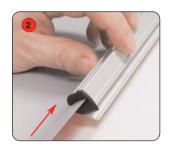

#### **Graphic attachment instructions**

Rotate open the snap rail.

Slide the graphic squarely into the rail.

Squeeze the snap rail shut to secure the graphic into place

Align and adhere hook fastener squarely to the bottom shorter edge of the graphic. (attach to back of graphic)