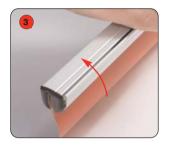

#### **Graphic attachment instructions**

Rotate open the snap rail.

Slide the graphic squarely into the rail.

Squeeze the snap rail shut to secure the graphic into place

Align and adhere hook fastener squarely to the bottom shorter edge of the graphic. (attach to back of graphic)