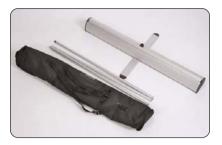

#### Banner stand assembly

Kit includes: Top rail, base, bungee pole set and carry bag

Assemble the bungee pole set.

Open out the stabilising foot.

Fit the bungee pole into the stabilising foot.

Lift the top rail to raise the graphic from the base.